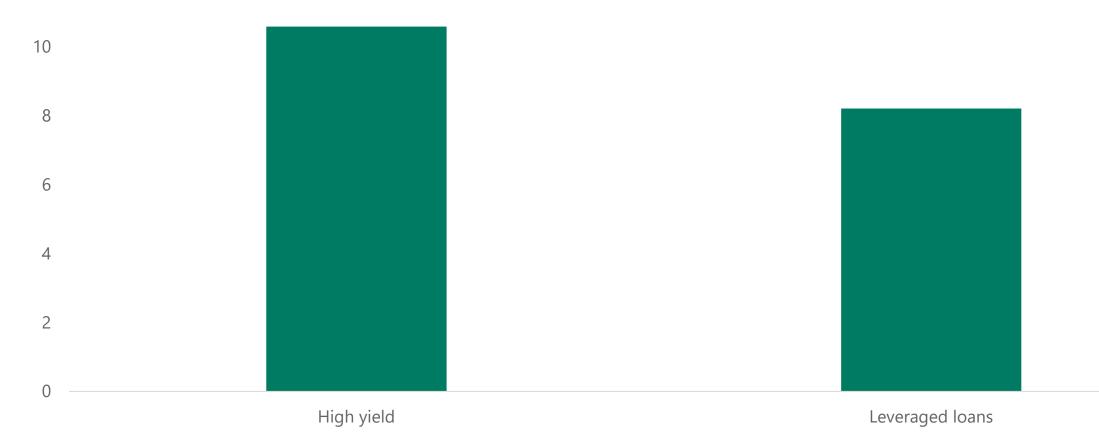

## Total employment in the US high yield index: 11 million; total employment in the leveraged loans index: 8 million

Employment in the companies in the High yield index and the Leveraged loans index

mn 12

Source: Bloomberg, ICE BofA H0A0 Index, Morningstar LSTA Index, Apollo Chief Economist. Note: Data includes 842 companies in the HY index with employment data available for 584 companies and median employment assumed for the rest. Similarly, there are 1,073 companies in the leveraged loans index with employment data available for 450 companies and median employment assumed for the rest.