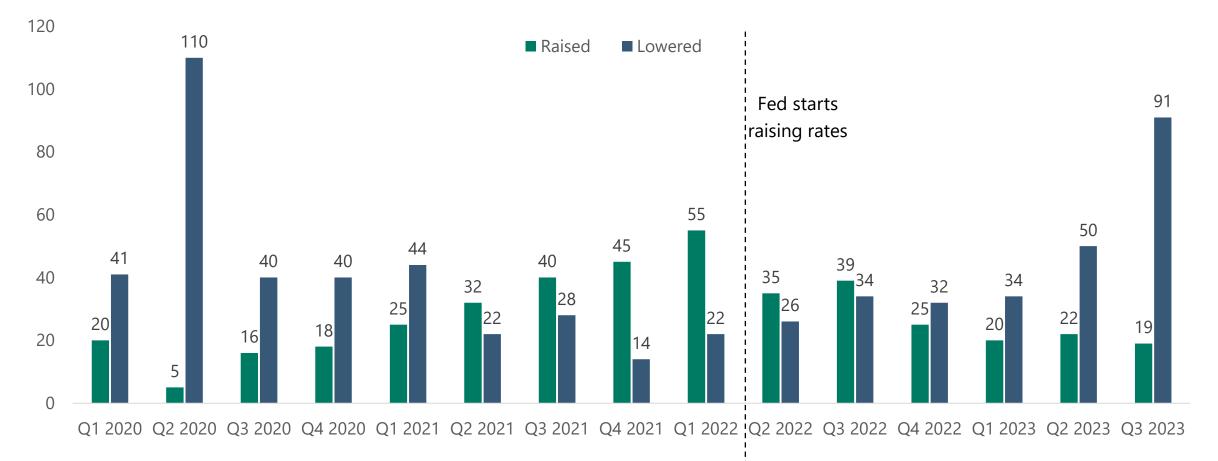

## Since the Fed started raising rates, CLO collateral downgrades have accelerated

Credit estimates (number)

CLO credit estimates raised and lowered